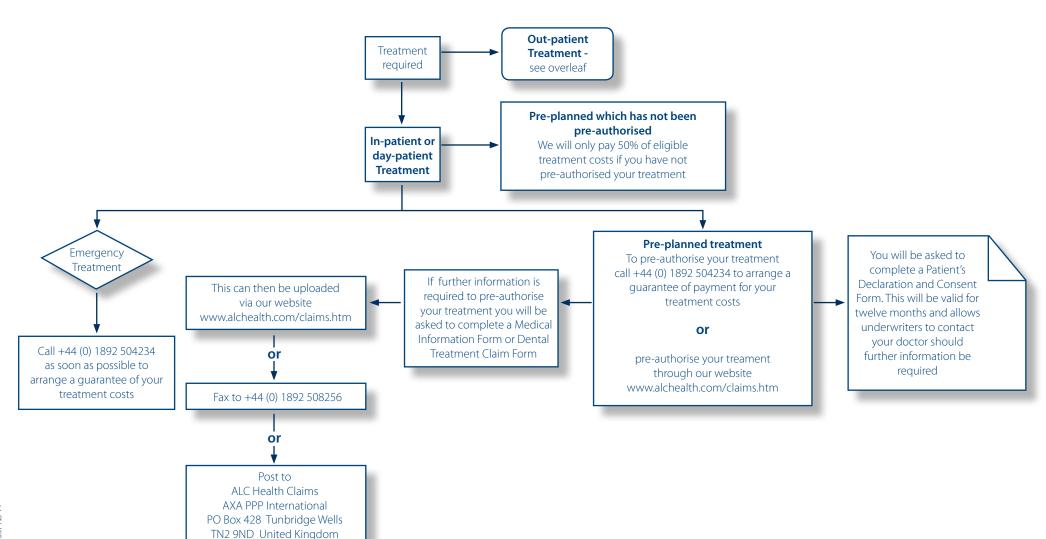

## Guide to Claiming for In-patient & day-patient Treatment

Please refer to your Policy Wording and Certificate of Insurance which confirms your benefits together with any exclusions.

Should you require any assistance or have any queries please contact our Helpline via www.alchealth.com/claims.htm and send your query or call +44 (0) 1892 504234.