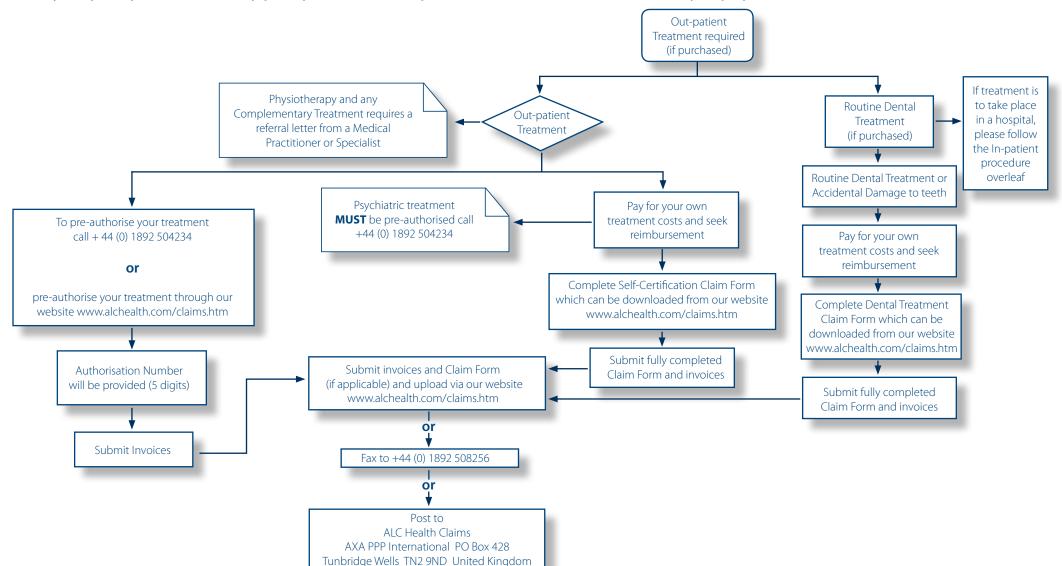

## **Guide to Claiming** for Out-patient Treatment

Please refer to your Policy Wording and Certificate of Insurance which confirms your benefits together with any exclusions.

Should you require any assistance or have any queries please contact our Helpline via www.alchealth.com/claims.htm and send your query or call +44 (0) 1892 504234.